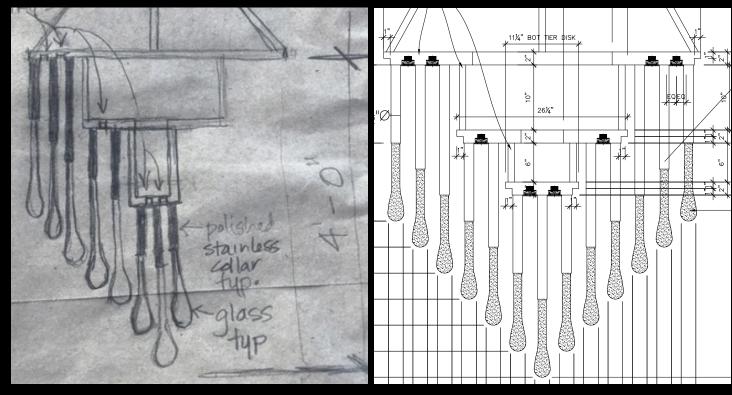

# Hampton Condominiums

Palm Beach, FL. Custom Design Collaboration: Paladino Rudd Interior Designs Taking a napkin sketch to installation, this design features custom studio glass drops in a custom chandelier design.

INSPIRATION

DRAWING APPROVAL

ENGINEERING & DEVELOPMENT