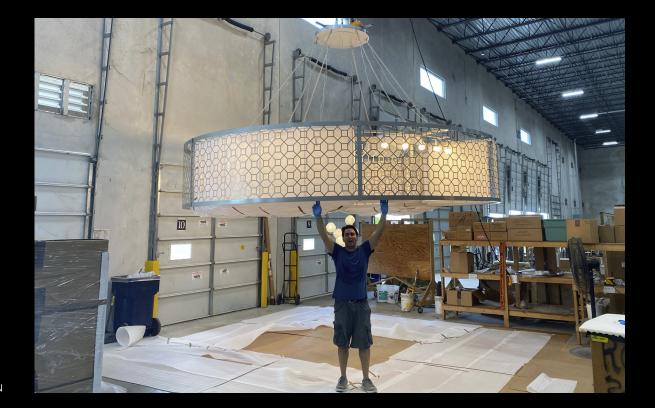

# Hampton Condominiums

Palm Beach, FL. Custom Design Collaboration: Paladino Rudd Interior Designs Taking a napkin sketch to installation, this design features custom studio glass drops in a custom chandelier design.