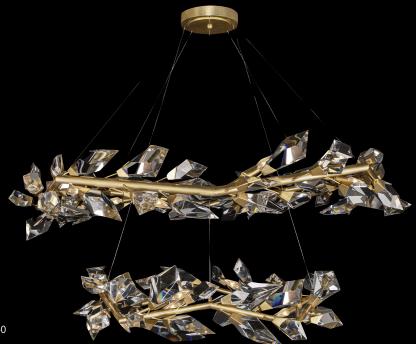

Bespoke Design

Metal Working

Studio Glass

Finishing

New York Custom Design Collaboration: Adam Cassino Design Extra grand custom three drop Forêt "swirl".

McClean, Virginia

INSPIRATION FORÊT PENDANT 909140