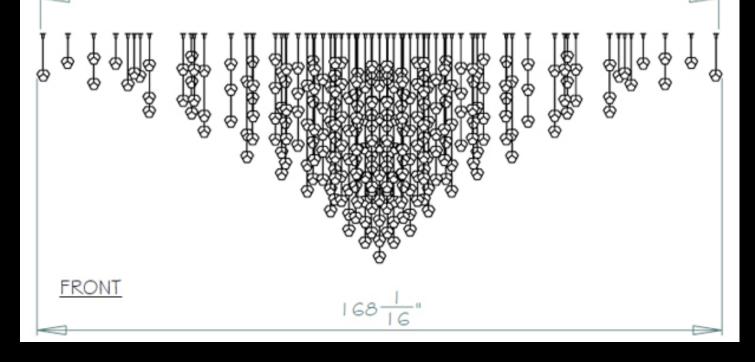

328" W x 48" D x 48" (shortest, 142" tallest)

Grand stair pendant made with more than 1300 custom crystal strands, ranging in length and size. This custom installation also includes 34 hand-blown glass hex forms lit with G4 bulbs and a 6' canopy, which includes (18) MR16 bulbs for added illumination.