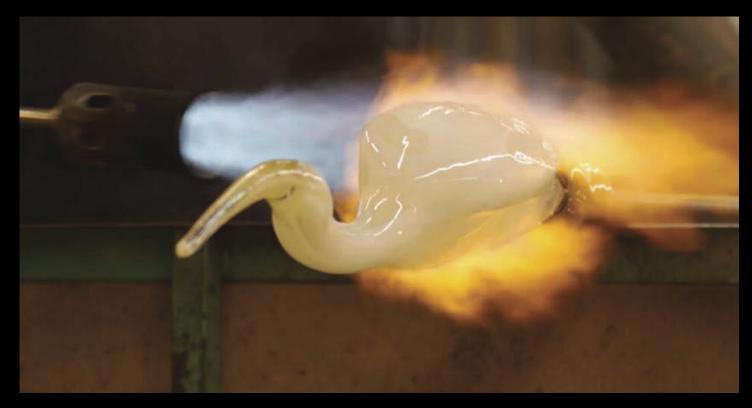

## University of Miami Lennar Foundation Medical Center

Miami, FL.

Custom Design Collaboration: Perkins and Will & The University of Miami

A custom installation of 244 hand-blown and sculpted life size glass Ibises, "Uplifting You" is suspended over 4 floors in the main lobby.