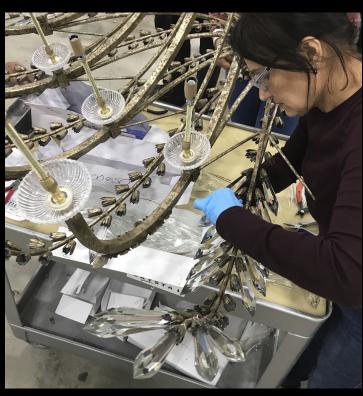

328" W x 48" D x 48" (shortest, 142" tallest)

Grand stair pendant made with more than 1300 custom crystal strands, ranging in length and size. This custom installation also includes 34 hand-blown glass hex forms lit with G4 bulbs and a 6' canopy, which includes (18) MR16 bulbs for added illumination.