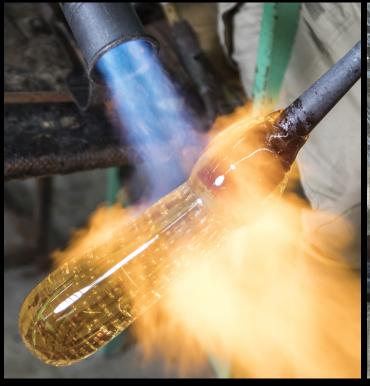

# Hampton Condominiums

Palm Beach, FL. Custom Design Collaboration: Paladino Rudd Interior Designs Taking a napkin sketch to installation, this design features custom studio glass drops in a custom chandelier design.

DRAWING APPROVAL

INSTALLATION

STUDIO GLASS

The St. Regis

Custom Design Collaboration: Michael Wolk Design Associates Lobby lounge features multiple 6' custom fixtures with an ombre of hand colored crystals and custom wall sconces.