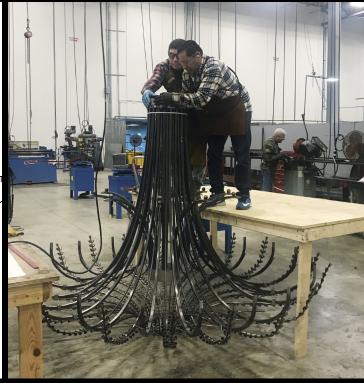

328" W x 48" D x 48" (shortest, 142" tallest)

Grand stair pendant made with more than 1300 custom crystal strands, ranging in length and size. This custom installation also includes 34 hand-blown glass hex forms lit with G4 bulbs and a 6' canopy, which includes (18) MR16 bulbs for added illumination.