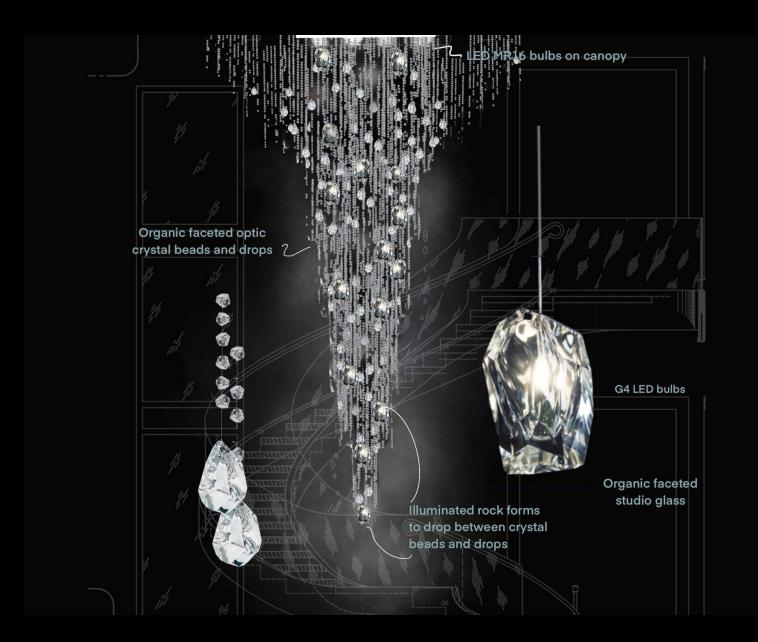

328" W x 48" D x 48" (shortest, 142" tallest)

Grand stair pendant made with more than 1300 custom crystal strands, ranging in length and size. This custom installation also includes 34 hand-blown glass hex forms lit with G4 bulbs and a 6' canopy, which includes (18) MR16 bulbs for added illumination.