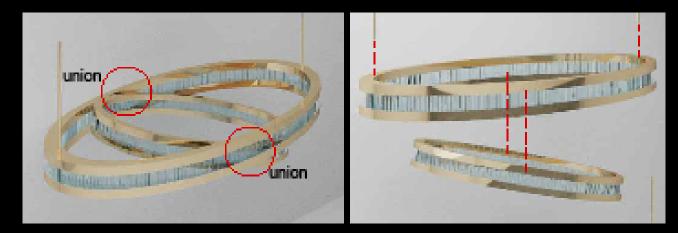

# Hampton Condominiums

Palm Beach, FL. Custom Design Collaboration: Paladino Rudd Interior Designs Taking a napkin sketch to installation, this design features custom studio glass drops in a custom chandelier design.