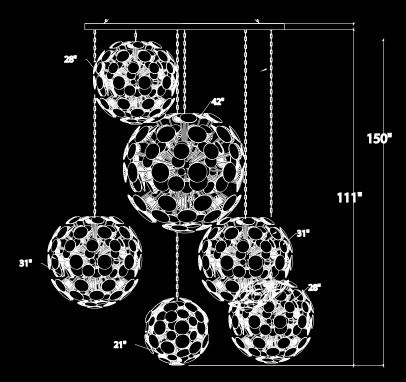

328" W x 48" D x 48" (shortest, 142" tallest)

Grand stair pendant made with more than 1300 custom crystal strands, ranging in length and size. This custom installation also includes 34 hand-blown glass hex forms lit with G4 bulbs and a 6' canopy, which includes (18) MR16 bulbs for added illumination.