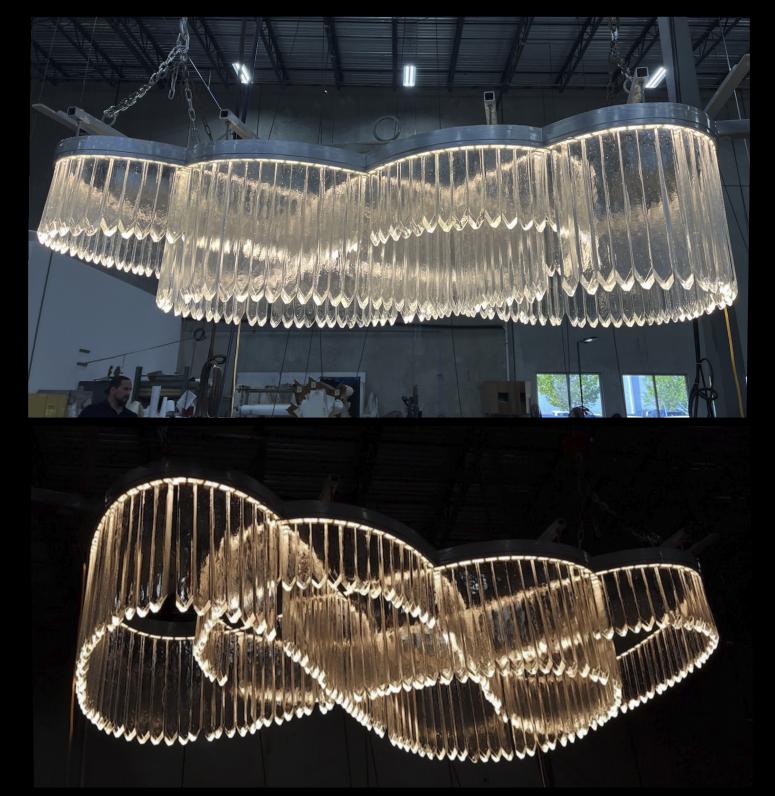

#### Custom Design Collaboration: Poggi Design

Custom pendant and sconce designed in collaboration with Miami interior designer Juan Poggi. With professionally executed sketches, he detailed the look for a unique custom pendant composed of 2 lit oval rings, suspended in air and revolving around each other. Hundreds of individual tubular crystals arranged in a metal frame make up the rings, finished in gold leaf. A stunning look!