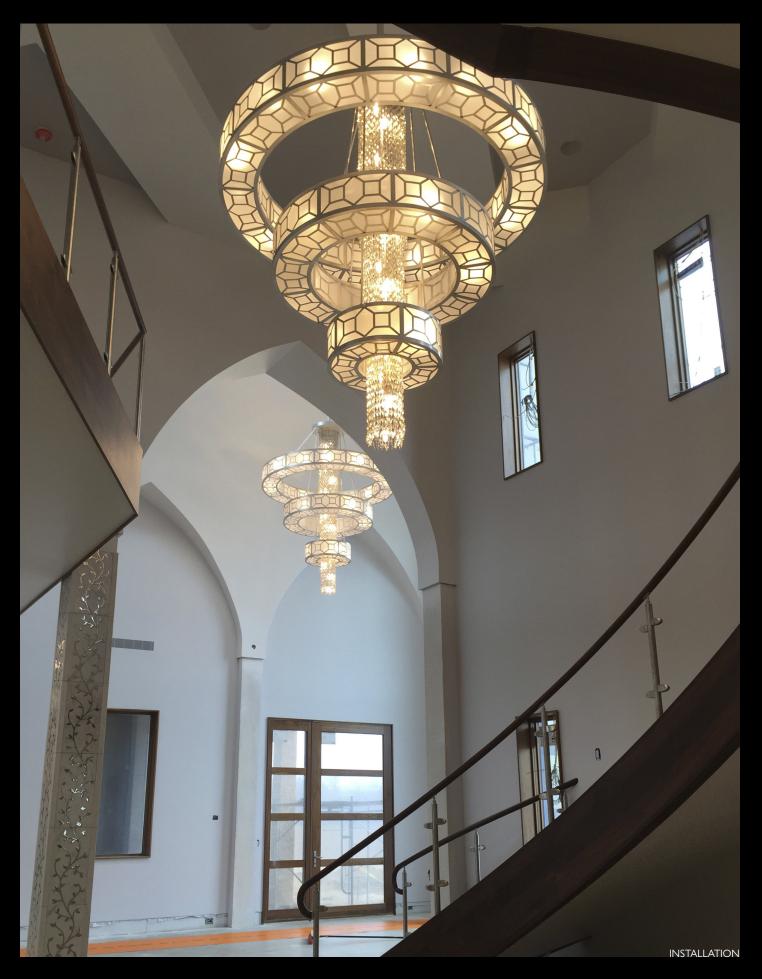

328" W x 48" D x 48" (shortest, 142" tallest)

Grand stair pendant made with more than 1300 custom crystal strands, ranging in length and size. This custom installation also includes 34 hand-blown glass hex forms lit with G4 bulbs and a 6' canopy, which includes (18) MR16 bulbs for added illumination.

12' diameter x 216" H

Texas

Custom Design Collaboration: Crawford Electric Supply

An 8' x 8', extra-large custom interpretation of our standard Winter Palace item 302740. Medina, Texas.

W.W.W.FINEARTHL.COM