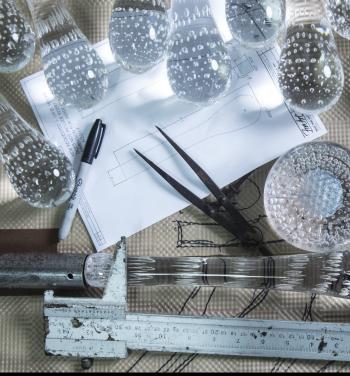

Bespoke Design

Metal Working

Studio Glass

Finishing

New York Custom Design Collaboration: Adam Cassino Design Extra grand custom three drop Forêt "swirl".

McClean, Virginia

#### Custom Design Collaboration: The Building Group

Custom pendant and table designed in collaboration with Mandy Mafi of The Building Group. Foret as a collection has brought much inspiration, not only for us but for others as well. A glorious Foret "swirl" pendant was designed in addition to a custom entry table. Foret crystal decorates the table base gold leafed "branches" and sits underneath the "swirl." Photos courtesy of John Merritt.