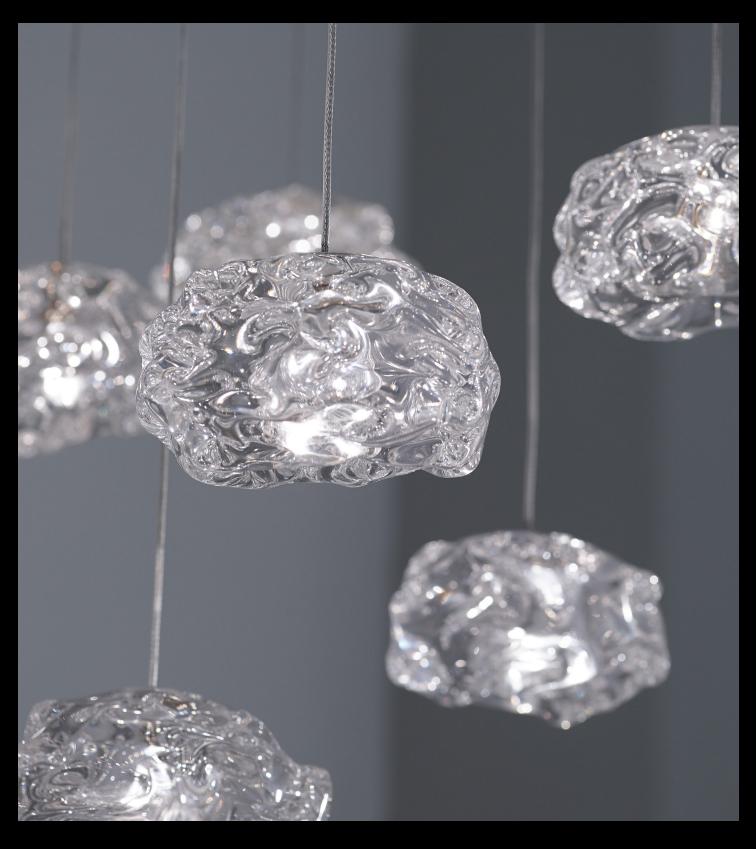

DRAWING APPROVAL

FRONT VIEW

METAL WORKING

ASSEMBLY

ASSEMBLY

Custom Design Collaboration: Krell Lighting and Adam Cassino Design Custom Natural Inspirations installation featuring Evening Cloud Studio Glass.