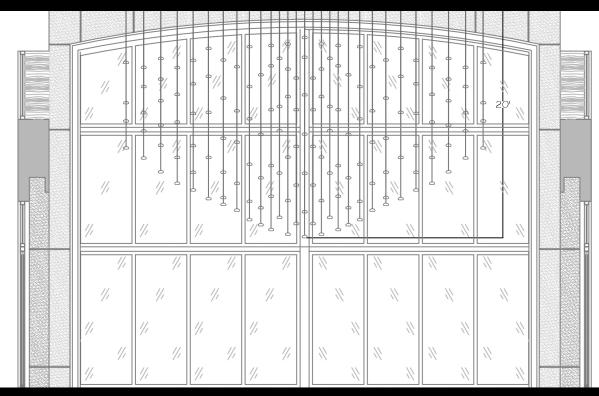

328" W x 48" D x 48" (shortest, 142" tallest)

Grand stair pendant made with more than 1300 custom crystal strands, ranging in length and size. This custom installation also includes 34 hand-blown glass hex forms lit with G4 bulbs and a 6' canopy, which includes (18) MR16 bulbs for added illumination.