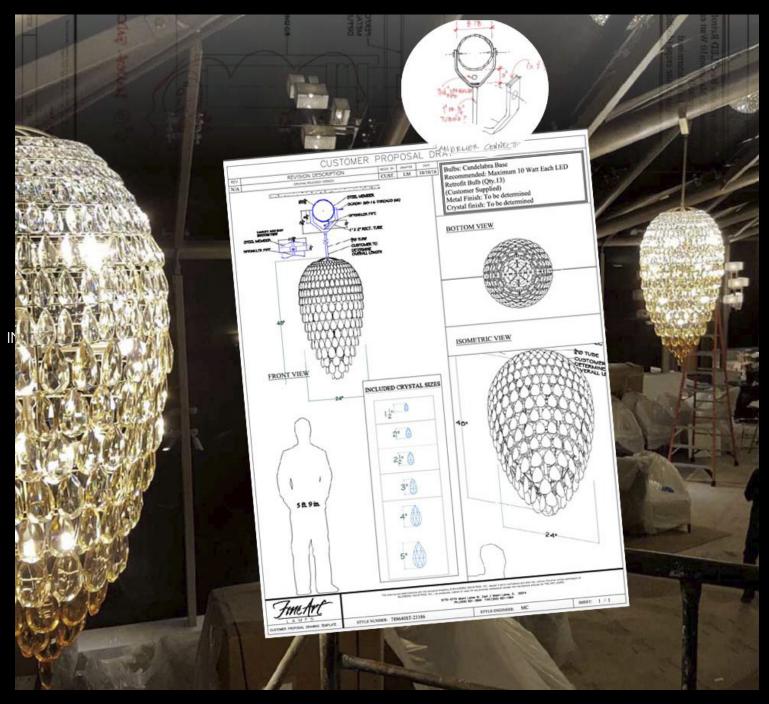

DRAWING APPROVAL

INSTALLATION

STUDIO GLASS

The St. Regis

Custom Design Collaboration: Michael Wolk Design Associates Lobby lounge features multiple 6' custom fixtures with an ombre of hand colored crystals and custom wall sconces.