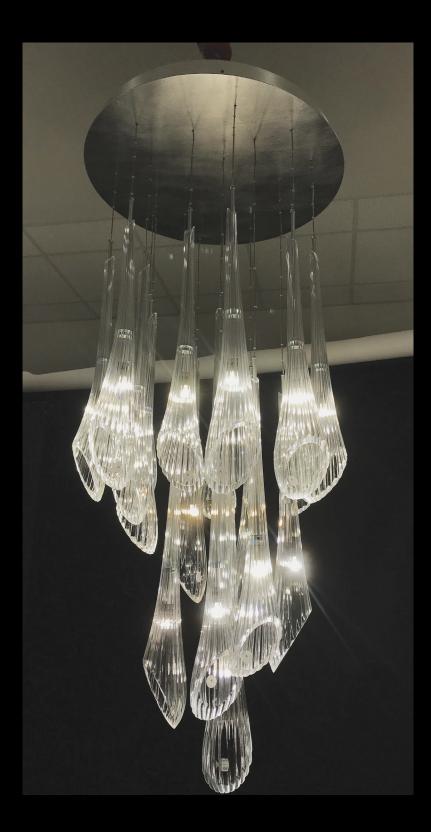

# Mansions at Acqualina

Custom Design Collaboration: STA Architectural Group

A custom designed installation featuring our Natural Inspirations hand-blown 'Nebula' glass. Working with the architects early on allowed the installation to be streamlined.