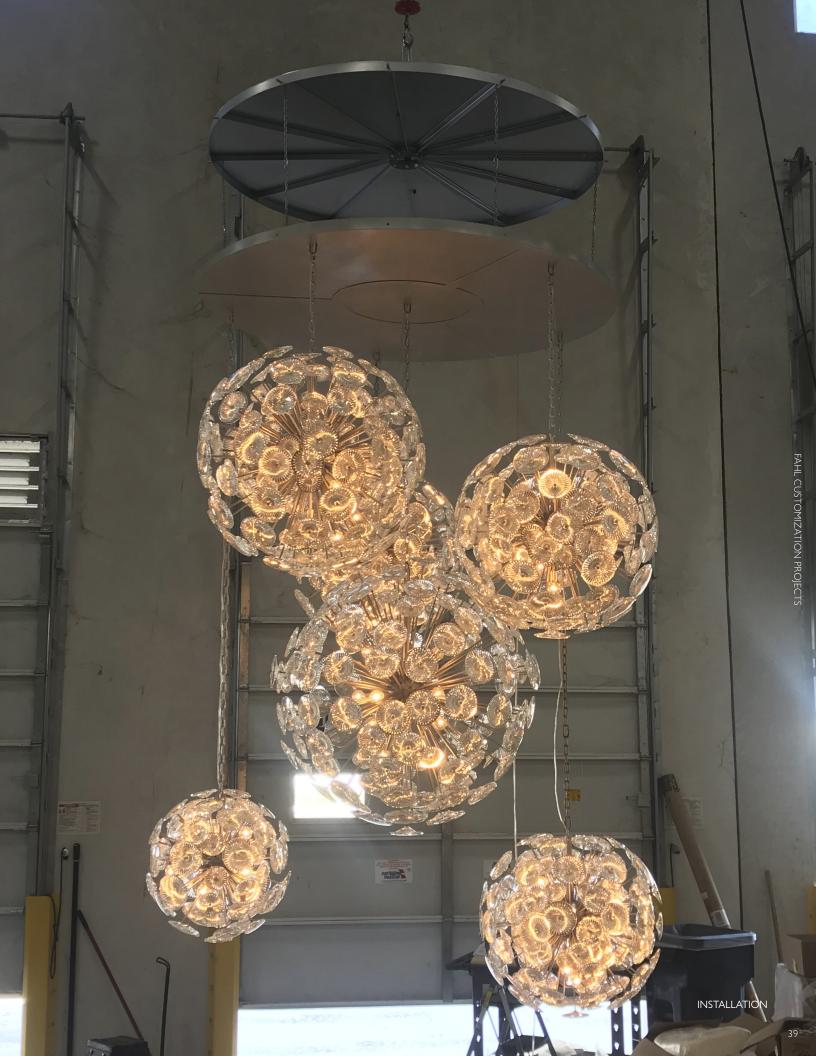

DRAWING APPROVAL

FRONT VIEW

METAL WORKING

ASSEMBLY

ASSEMBLY

Custom Design Collaboration: Krell Lighting and Adam Cassino Design Custom Natural Inspirations installation featuring Evening Cloud Studio Glass.