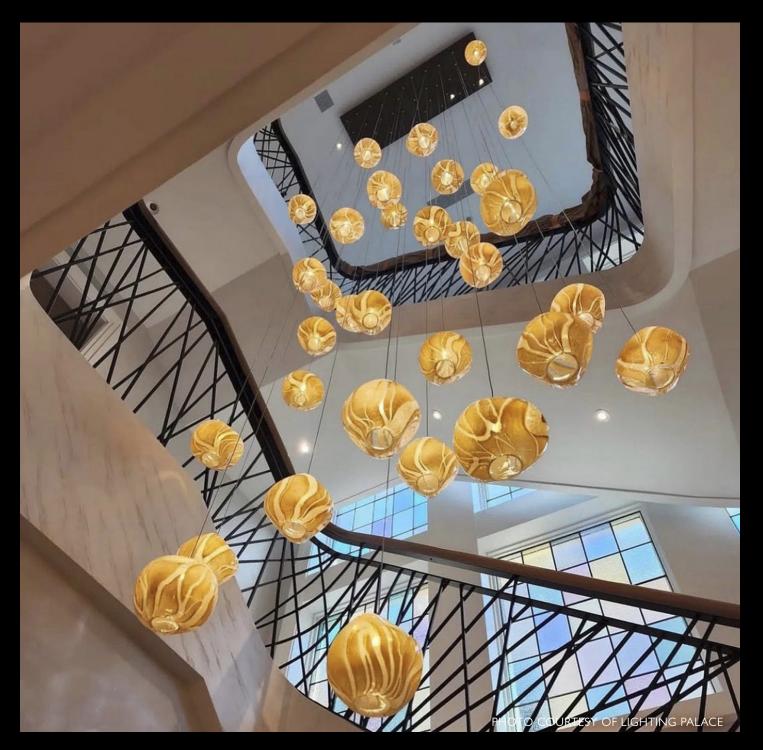

# Mansions at Acqualina

Custom Design Collaboration: STA Architectural Group

A custom designed installation featuring our Natural Inspirations hand-blown 'Nebula' glass. Working with the architects early on allowed the installation to be streamlined.