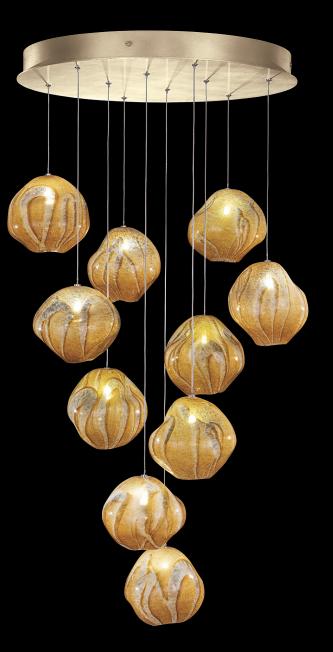

# Mansions at Acqualina

Custom Design Collaboration: STA Architectural Group

A custom designed installation featuring our Natural Inspirations hand-blown 'Nebula' glass. Working with the architects early on allowed the installation to be streamlined.