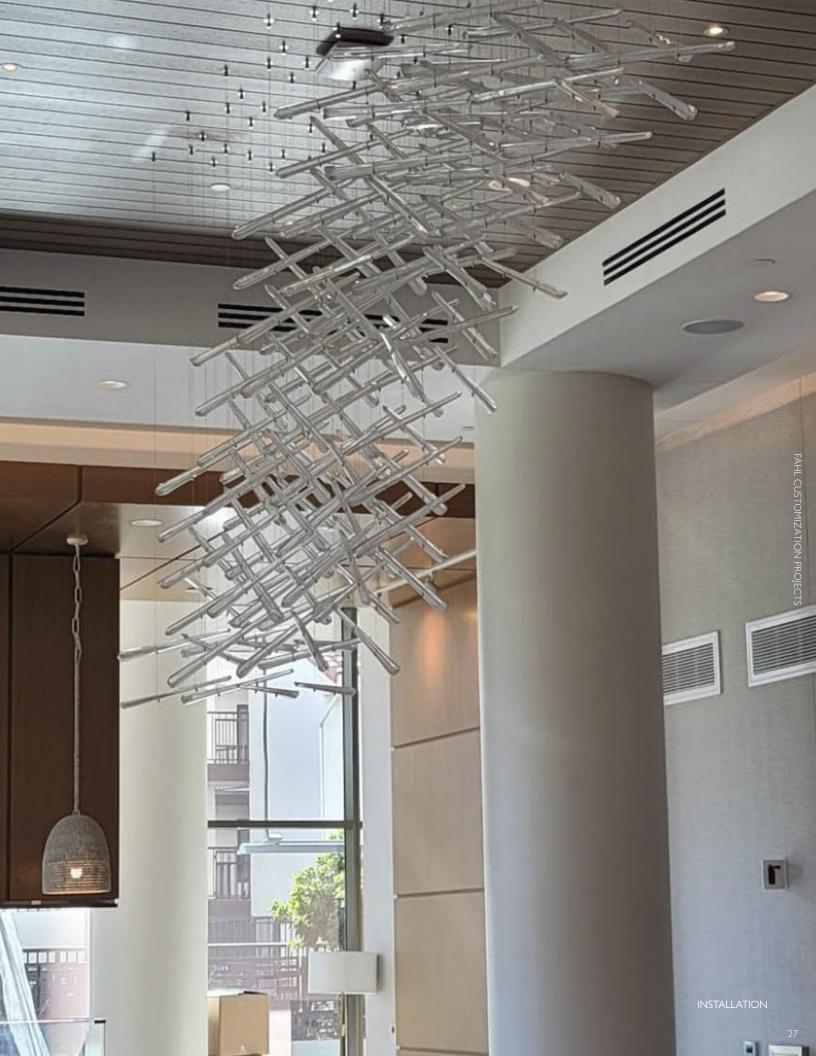

## University of Miami Lennar Foundation Medical Center

Miami, FL.

Custom Design Collaboration: Perkins and Will & The University of Miami

A custom installation of 244 hand-blown and sculpted life size glass Ibises, "Uplifting You" is suspended over 4 floors in the main lobby.