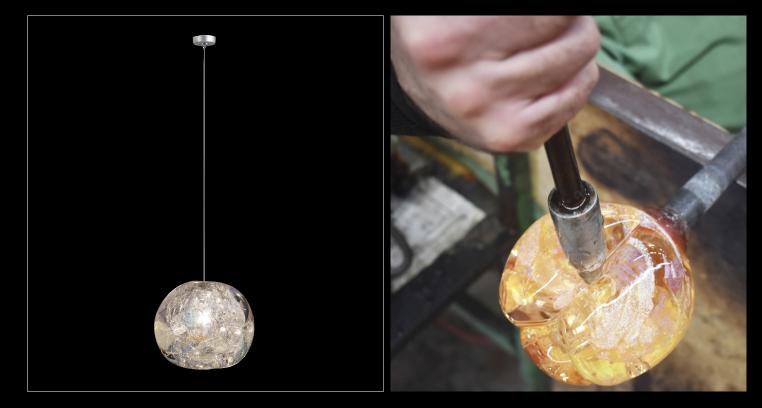

FL.

Custom Design Collaboration: Perkins and Will & The University of Miami

A custom installation of 244 hand-blown and sculpted life size glass Ibises, "Uplifting You" is suspended over 4 floors in the main lobby.





DRAWING APPROVAL

INSTALLATION



STUDIO GLASS



The St. Regis

Custom Design Collaboration: Michael Wolk Design Associates Lobby lounge features multiple 6' custom fixtures with an ombre of hand colored crystals and custom wall sconces.



ENGINEERING & DEVELOPMENT/INSTALLATION



# Mansions at Acqualina

Custom Design Collaboration: STA Architectural Group

A custom designed installation featuring our Natural Inspirations hand-blown 'Nebula' glass. Working with the architects early on allowed the installation to be streamlined.



DRAWING APPROVAL

W WW.FINEARTHL.COM



ORIGINAL PRODUCT

STUDIO GLASS



### Private Home

#### Florida

Custom installation made with 175 clear and frosted hand-blown organic orbs ranging in sizes of 7", 10", and 14". Each orb is discretely lit with candelabra and medium based LED bulbs, suspended using adjustable braided cord.

328" W x 48" D x 48" (shortest, 142" tallest)



Grand stair pendant made with more than 1300 custom crystal strands, ranging in length and size. This custom installation also includes 34 hand-blown glass hex forms lit with G4 bulbs and a 6' canopy, which includes (18) MR16 bulbs for added illumination.

12' diameter x 216" H



Texas

Custom Design Collaboration: Crawford Electric Supply

An 8' x 8', extra-large custom interpretation of our standard Winter Palace item 302740. Medina, Texas.





W.W