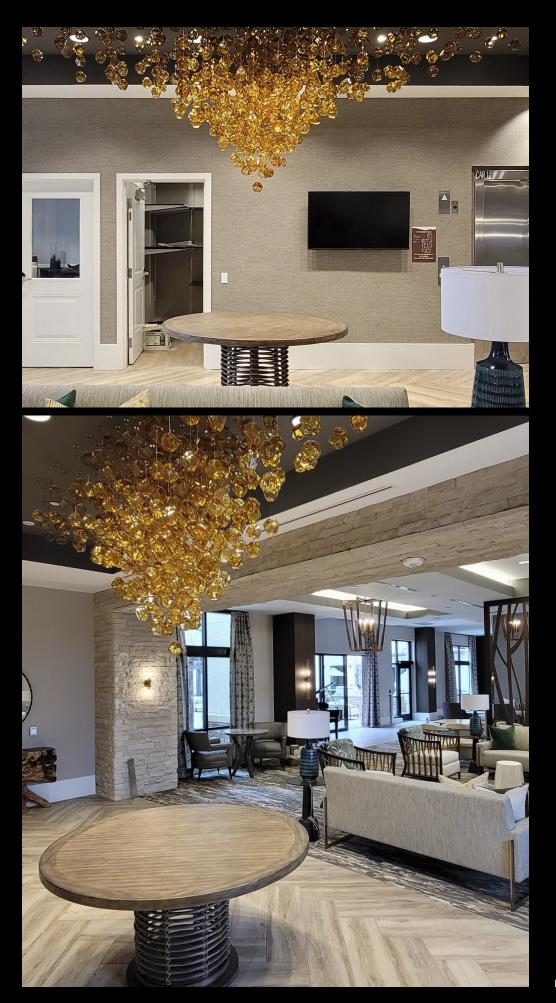

# Belmont Village Senior Living

California

Custom Design Collaboration: Belmont Village Senior Living Art installation style design featuring more than 400 amber-colored hexagon glass drops.

#### Custom Design Collaboration: Belmont Village Senior Living

A custom glass install comprised of 160 hand-pulled spires displayed in the lobby of a luxe retirement community in Southern California. The idea of this piece was to convey an undulating wave of glass. You get a different perspective of the piece no matter which way you look at it! Using our Elevate collection as the basis for the hanging mechanism helped achieve this dynamic glass display.