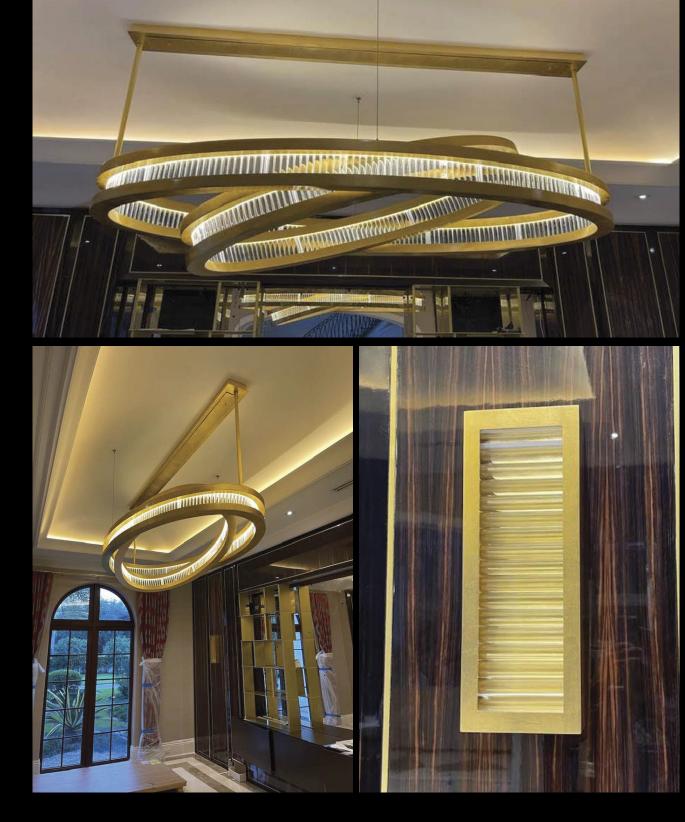

#### Custom Design Collaboration: Poggi Design

Custom pendant and sconce designed in collaboration with Miami interior designer Juan Poggi. With professionally executed sketches, he detailed the look for a unique custom pendant composed of 2 lit oval rings, suspended in air and revolving around each other. Hundreds of individual tubular crystals arranged in a metal frame make up the rings, finished in gold leaf. A stunning look!

CAD REVIEW & APPROVAL

WWW.FINEARTHL.COM

PRODUCTION