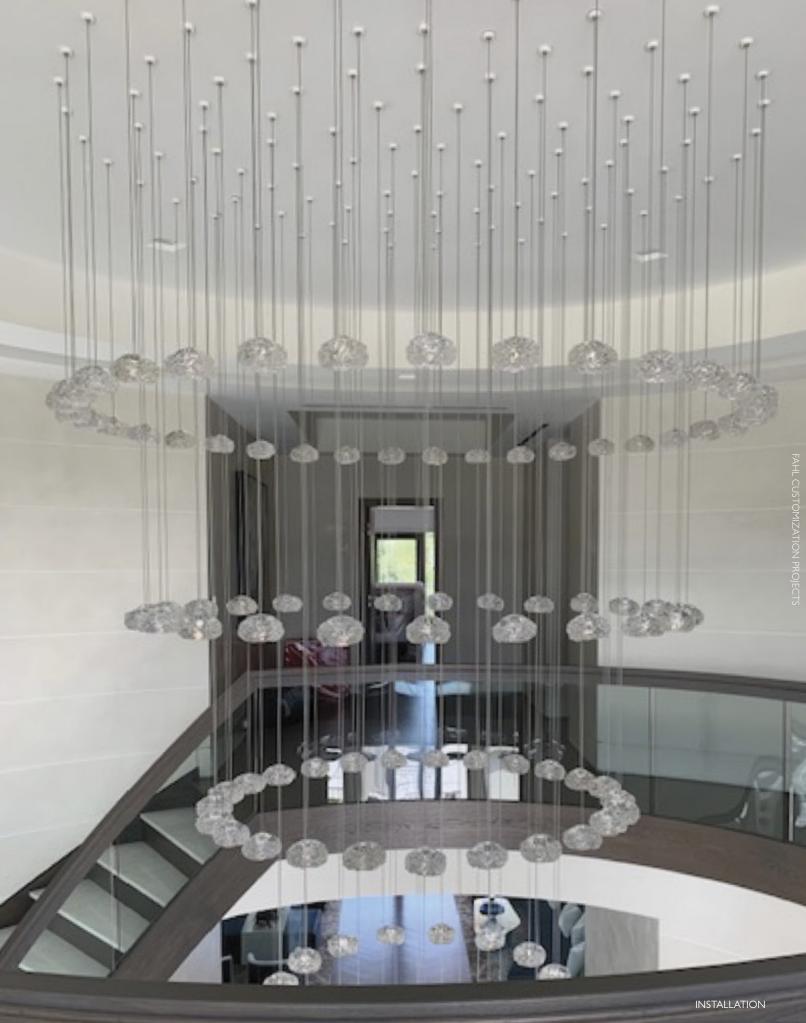

DRAWING APPROVAL

FRONT VIEW

METAL WORKING

ASSEMBLY

ASSEMBLY

Custom Design Collaboration: Krell Lighting and Adam Cassino Design Custom Natural Inspirations installation featuring Evening Cloud Studio Glass.