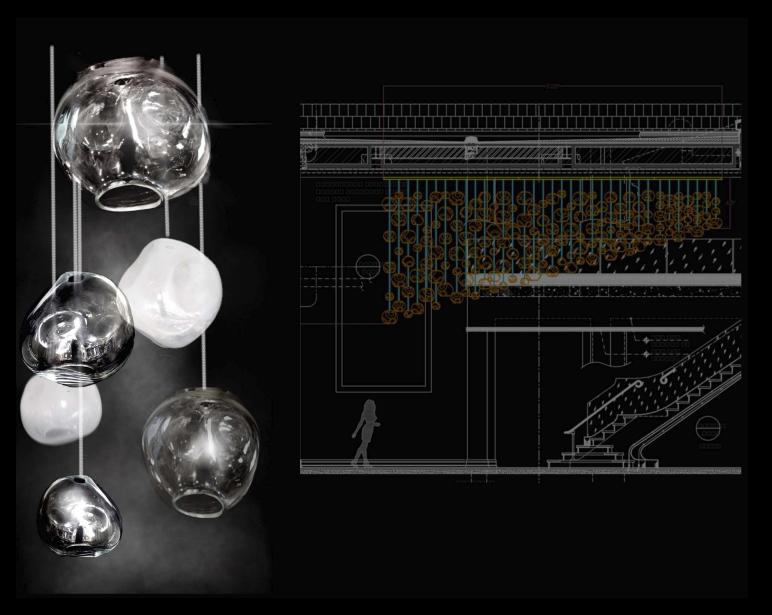

328" W x 48" D x 48" (shortest, 142" tallest)

Grand stair pendant made with more than 1300 custom crystal strands, ranging in length and size. This custom installation also includes 34 hand-blown glass hex forms lit with G4 bulbs and a 6' canopy, which includes (18) MR16 bulbs for added illumination.