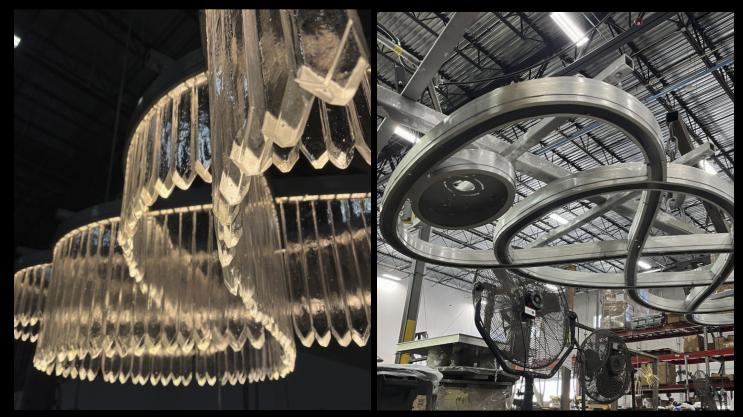

#### Custom Design Collaboration: Poggi Design

Custom pendant and sconce designed in collaboration with Miami interior designer Juan Poggi. With professionally executed sketches, he detailed the look for a unique custom pendant composed of 2 lit oval rings, suspended in air and revolving around each other. Hundreds of individual tubular crystals arranged in a metal frame make up the rings, finished in gold leaf. A stunning look!

CAD REVIEW & APPROVAL

WWW.FINEARTHL.COM

PRODUCTION