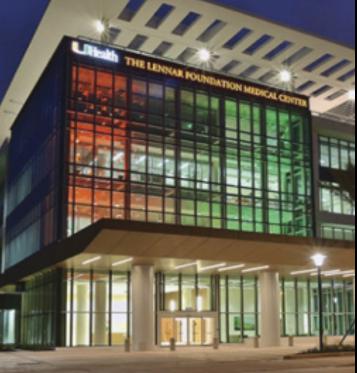

## University of Miami Lennar Foundation Medical Center

Miami, FL.

Custom Design Collaboration: Perkins and Will & The University of Miami

A custom installation of 244 hand-blown and sculpted life size glass Ibises, "Uplifting You" is suspended over 4 floors in the main lobby.