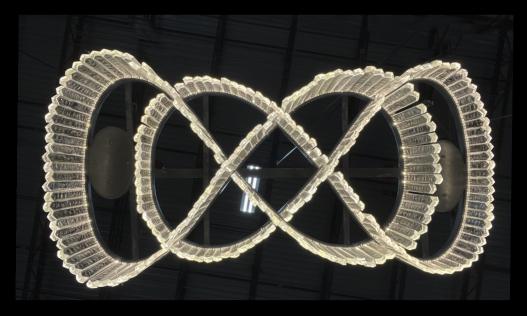

#### Custom Design Collaboration: Poggi Design

Custom pendant and sconce designed in collaboration with Miami interior designer Juan Poggi. With professionally executed sketches, he detailed the look for a unique custom pendant composed of 2 lit oval rings, suspended in air and revolving around each other. Hundreds of individual tubular crystals arranged in a metal frame make up the rings, finished in gold leaf. A stunning look!

CAD REVIEW & APPROVAL

WWW.FINEARTHL.COM

PRODUCTION