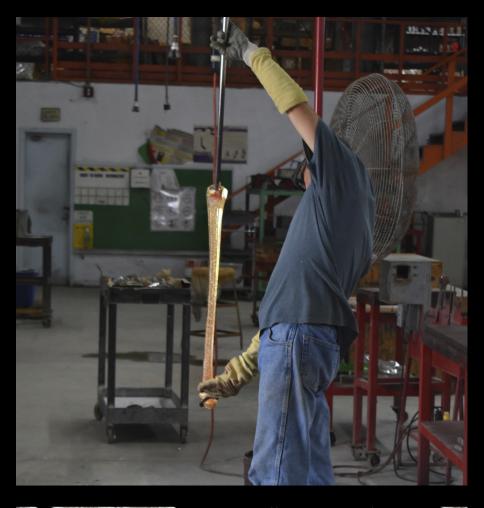

## University of Miami Lennar Foundation Medical Center

Miami, FL.

Custom Design Collaboration: Perkins and Will & The University of Miami

A custom installation of 244 hand-blown and sculpted life size glass Ibises, "Uplifting You" is suspended over 4 floors in the main lobby.