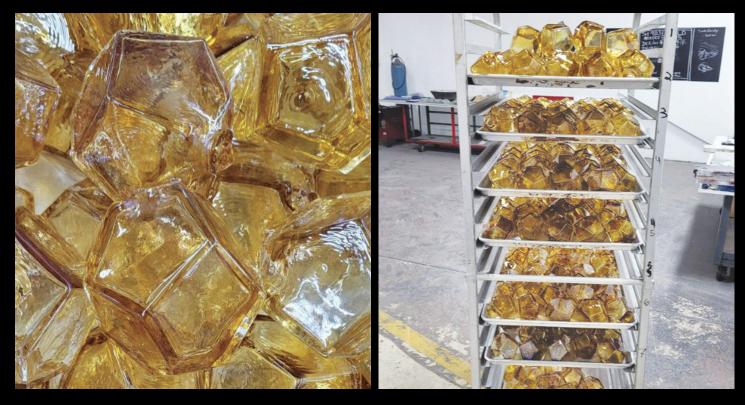

# Belmont Village Senior Living

California

Custom Design Collaboration: Belmont Village Senior Living Art installation style design featuring more than 400 amber-colored hexagon glass drops.

#### Custom Design Collaboration: Belmont Village Senior Living

A custom glass install comprised of 160 hand-pulled spires displayed in the lobby of a luxe retirement community in Southern California. The idea of this piece was to convey an undulating wave of glass. You get a different perspective of the piece no matter which way you look at it! Using our Elevate collection as the basis for the hanging mechanism helped achieve this dynamic glass display.