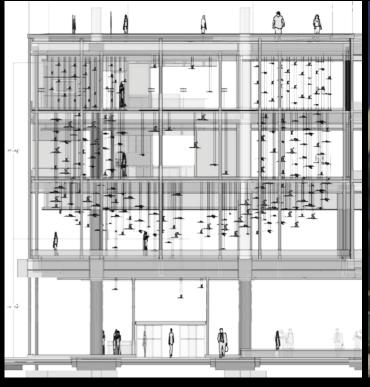

## University of Miami Lennar Foundation Medical Center

Miami, FL.

Custom Design Collaboration: Perkins and Will & The University of Miami

A custom installation of 244 hand-blown and sculpted life size glass Ibises, "Uplifting You" is suspended over 4 floors in the main lobby.