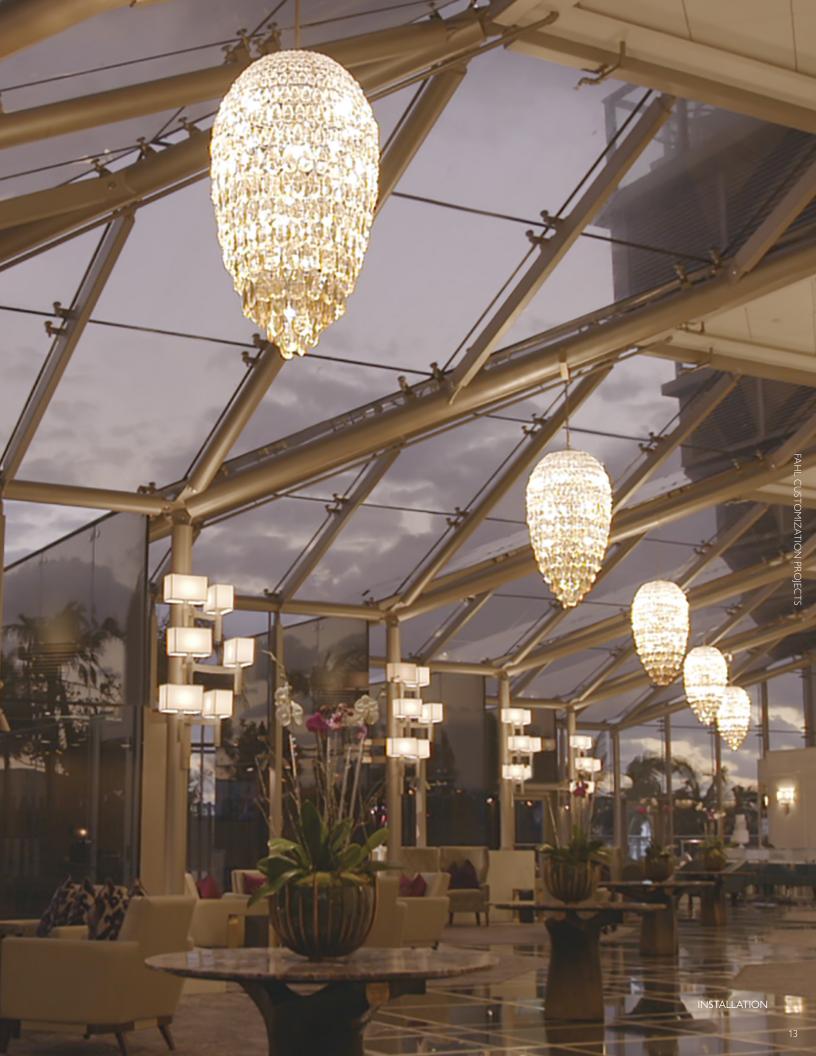

DRAWING APPROVAL

INSTALLATION

STUDIO GLASS

The St. Regis

Custom Design Collaboration: Michael Wolk Design Associates Lobby lounge features multiple 6' custom fixtures with an ombre of hand colored crystals and custom wall sconces.