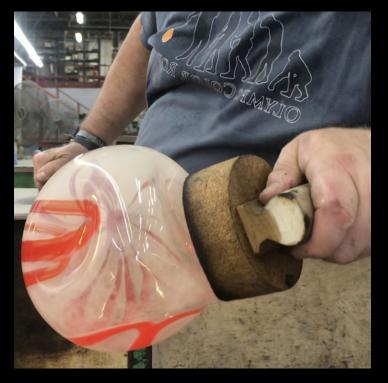

# Mansions at Acqualina

Custom Design Collaboration: STA Architectural Group

A custom designed installation featuring our Natural Inspirations hand-blown 'Nebula' glass. Working with the architects early on allowed the installation to be streamlined.