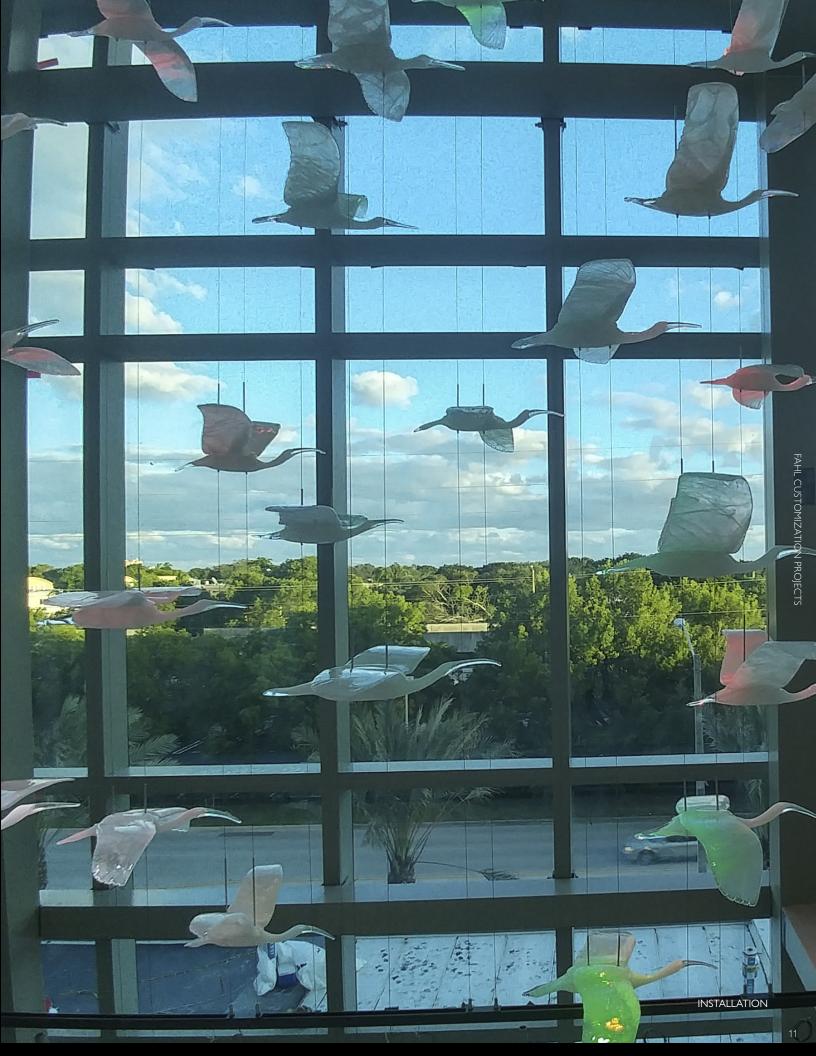

## University of Miami Lennar Foundation Medical Center

Miami, FL.

Custom Design Collaboration: Perkins and Will & The University of Miami

A custom installation of 244 hand-blown and sculpted life size glass Ibises, "Uplifting You" is suspended over 4 floors in the main lobby.