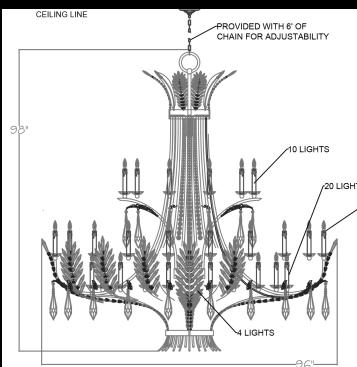

328" W x 48" D x 48" (shortest, 142" tallest)

Grand stair pendant made with more than 1300 custom crystal strands, ranging in length and size. This custom installation also includes 34 hand-blown glass hex forms lit with G4 bulbs and a 6' canopy, which includes (18) MR16 bulbs for added illumination.