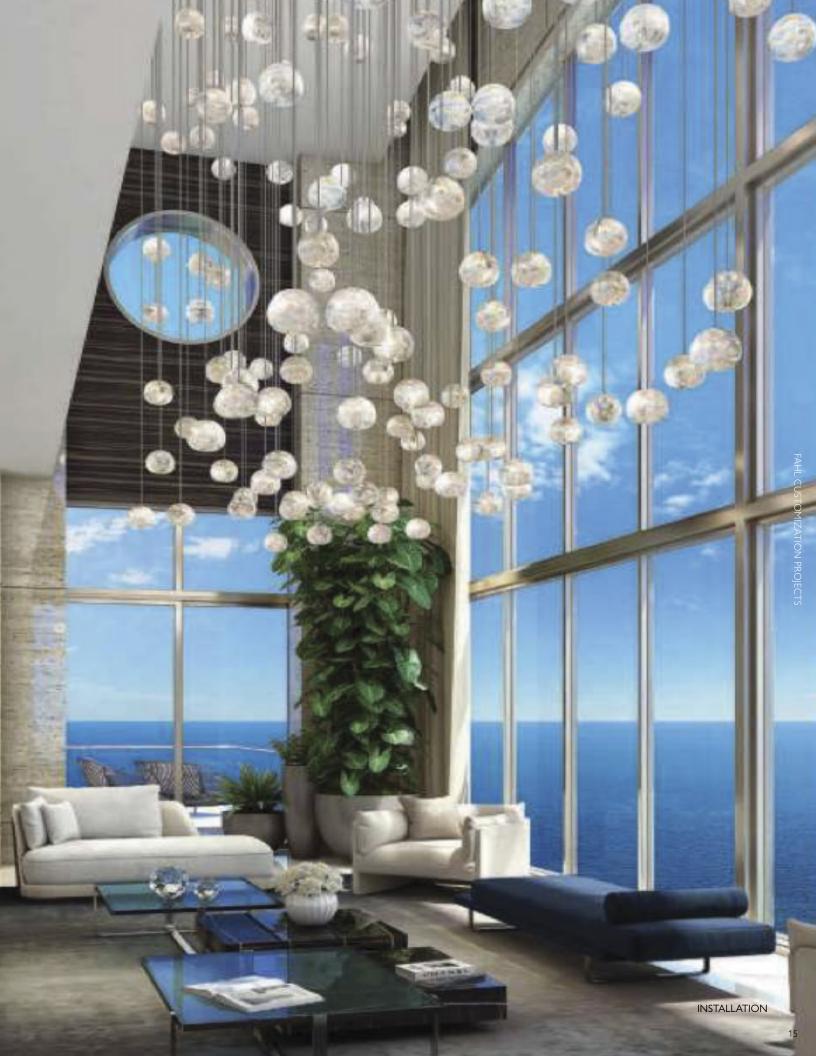

#### Florida

Custom installation made with 175 clear and frosted hand-blown organic orbs ranging in sizes of 7", 10", and 14". Each orb is discretely lit with candelabra and medium based LED bulbs, suspended using adjustable braided cord.