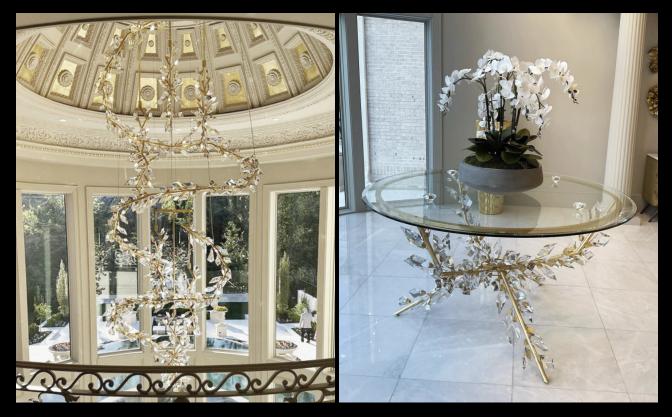

#### Custom Design Collaboration: The Building Group

Custom pendant and table designed in collaboration with Mandy Mafi of The Building Group. Foret as a collection has brought much inspiration, not only for us but for others as well. A glorious Foret "swirl" pendant was designed in addition to a custom entry table. Foret crystal decorates the table base gold leafed "branches" and sits underneath the "swirl." Photos courtesy of John Merritt.