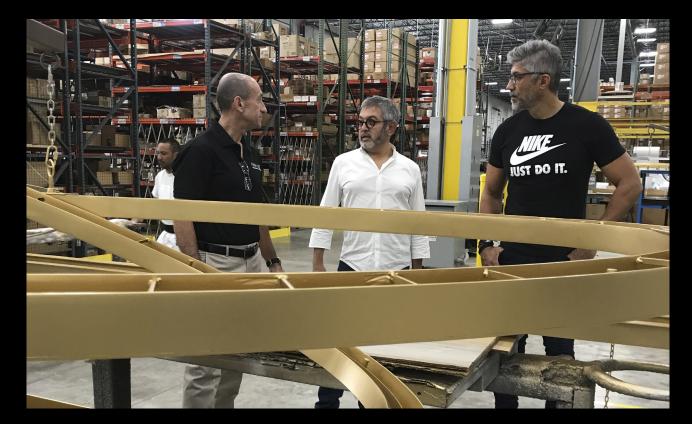

#### Custom Design Collaboration: Poggi Design

Custom pendant and sconce designed in collaboration with Miami interior designer Juan Poggi. With professionally executed sketches, he detailed the look for a unique custom pendant composed of 2 lit oval rings, suspended in air and revolving around each other. Hundreds of individual tubular crystals arranged in a metal frame make up the rings, finished in gold leaf. A stunning look!

CAD REVIEW & APPROVAL

WWW.FINEARTHL.COM

PRODUCTION